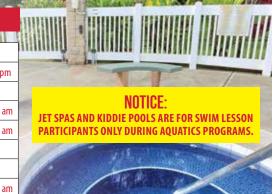

\*\*HOLIDAY GYM SCHEDULE (SATURDAYS) | BASKETBALL GROUP PLAY 7 AM -11 AM • BASKETBALL FREE PLAY 11 AM - 8 PM

| RDAY 5 UNTIL 12 Pm am - 12 pm 12 pm - 7 pm 7 pm undown                                    |              |              |  |  |  |
|-------------------------------------------------------------------------------------------|--------------|--------------|--|--|--|
| am - 12 pm<br>12 pm - 7 pn<br>7 pm                                                        |              |              |  |  |  |
| 12 pm - 7 pn<br>7 pm                                                                      |              |              |  |  |  |
| 7 pm                                                                                      |              |              |  |  |  |
|                                                                                           |              |              |  |  |  |
| undown                                                                                    |              |              |  |  |  |
|                                                                                           |              |              |  |  |  |
| HALL RENTA                                                                                |              |              |  |  |  |
| S UNTIL 12 P                                                                              |              |              |  |  |  |
| am - 12 pm                                                                                |              |              |  |  |  |
| 2 pm - 9 pm                                                                               |              |              |  |  |  |
| ' am - 7 pm                                                                               |              |              |  |  |  |
| REC 3 95-281 Kaloapau Street   Mililani Town   CLOSED FOR RENOVATION UNTIL FURTHER NOTICE |              |              |  |  |  |
| S UNTIL 12 P                                                                              |              |              |  |  |  |
|                                                                                           |              |              |  |  |  |
|                                                                                           |              |              |  |  |  |
| Open Swim         12 pm - 7 pm         Open Swim           10 am - 5 pm                   |              |              |  |  |  |
|                                                                                           | 10 am - 5 pm |              |  |  |  |
|                                                                                           |              | S UNTIL 12 P |  |  |  |
| <b>Lap Swim</b> 7 am - 7 pm                                                               |              |              |  |  |  |
|                                                                                           | -            |              |  |  |  |
|                                                                                           | 7 pm         |              |  |  |  |
| 7 pm<br>S UNTIL 12 Pi                                                                     |              |              |  |  |  |
|                                                                                           |              |              |  |  |  |
|                                                                                           |              |              |  |  |  |
| S UNTIL 12 P                                                                              |              |              |  |  |  |
| S UNTIL 12 P                                                                              |              |              |  |  |  |
| 5 UNTIL 12 Pi<br>5 8 am - 11 ar                                                           |              |              |  |  |  |
| 5 UNTIL 12 Pl<br>5 8 am - 11 ar<br>11 am - 9 pm                                           |              |              |  |  |  |
| 5 UNTIL 12 Pl<br>5 8 am - 11 ar<br>11 am - 9 pm                                           |              |              |  |  |  |
| 5 UNTIL 12 PI<br>5 8 am - 11 ar<br>11 am - 9 pm<br>- 9 pm                                 |              |              |  |  |  |
| 5 UNTIL 12 Pi<br>5 8 am - 11 ar<br>11 am - 9 pm<br>- 9 pm<br>am - 10 am*                  |              |              |  |  |  |
| 5                                                                                         |              |              |  |  |  |