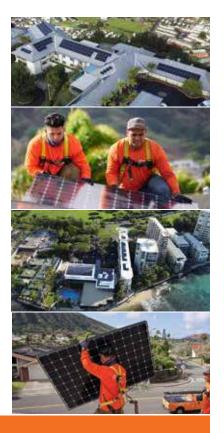

# ATTENTION ALL MTA MEMBERS

Rec. 3 will close for renovation on Friday, November 1, 2024. It will be closed for approximately one year.

During the renovation, the ENTIRE FACILITY WILL BE CLOSED including the pool, the tennis/pickleball courts, the business office, the hall, and the parking lot. The Admin. Office will be open during the renovation, with traffic modified in the parking lot to where the current exit will be both entrance and exit. The current parking lot entrance will be closed to all except the construction crew.

During the closure, the building will be gutted down to its exterior walls. The roof will be replaced with a new pitched roof covered with PV panels. The windows, doors, flooring and lighting will all be replaced. A café offering Starbucks drinks, shave ice and food/pastries/ice cream will be built. A video arcade will be built. A new tot-lot will be built outside. The tennis and pickleball courts will be completely resurfaced. Lastly, the bathrooms and showers will be rebuilt.

This project was included in our Reserve Study and will be paid for with MTA Reserve funds. No loans or special assessments are required for this renovation.