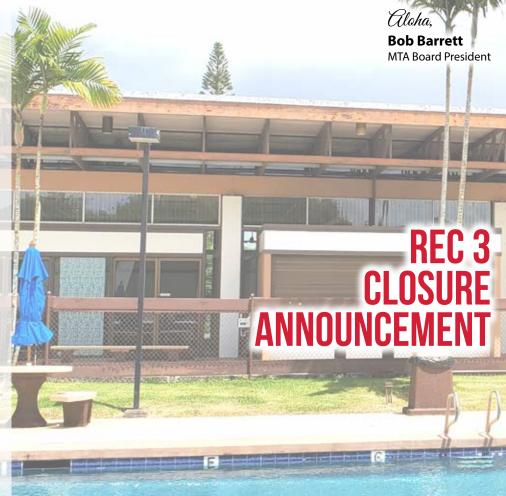

# ATTENTION ALL MTA MEMBERS

Rec. 3 will close for renovation on Friday, November 1, 2024. It will be closed for approximately one year.

During the renovation, the ENTIRE FACILITY WILL BE CLOSED including the pool, the tennis/pickleball courts, the business office, the hall, and the parking lot. The Admin. Office will be open during the renovation, with traffic modified in the parking lot to where the current exit will be both entrance and exit. The current parking lot entrance will be closed to all except the construction crew.

During the closure, the building will be gutted down to its exterior walls. The roof will be replaced with a new pitched roof covered with PV panels. The windows, doors, flooring and lighting will all be replaced. A café offering Starbucks drinks, shave ice and food/pastries/ice cream will be built. A video arcade will be built. A new tot-lot will be built outside. The tennis and pickleball courts will be completely resurfaced. Lastly, the bathrooms and showers will be rebuilt.

This project was included in our Reserve Study and will be paid for with MTA Reserve funds. No loans or special assessments are required for this renovation.