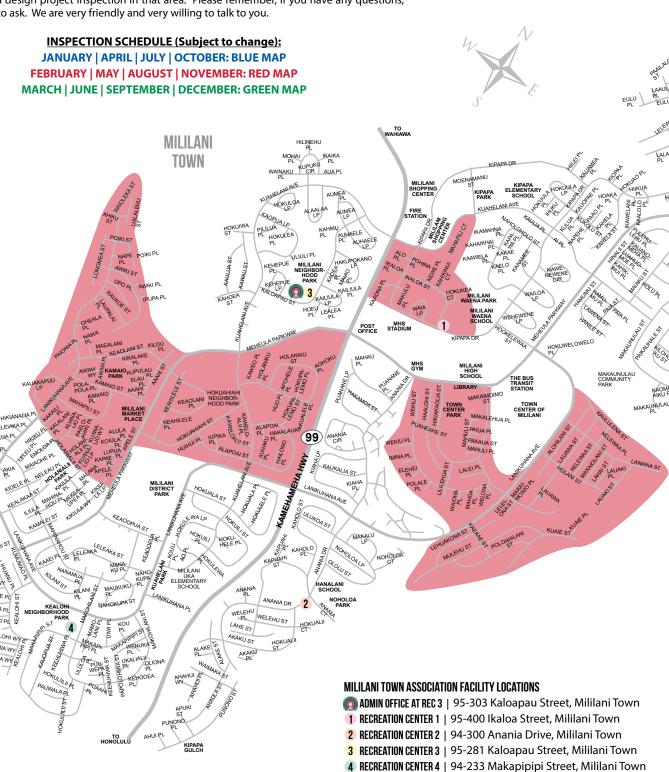

# MONTHLY COVENANTS INSPECTIONS

In an effort to be proactive with our homeowners, MTA wants to inform everyone of the areas that are being inspected each month. The areas highlighted on this map are the areas scheduled for routine Covenant inspections for this month.

We hope to reduce the amount of violation letters we have to send out, by giving you an advance notice of where we will be. We are not trying to do our inspections in secret. We may be seen in an area that is NOT scheduled for a routine inspection. The reason is usually because we have a re-inspection, a complaint or a design project inspection in that area. Please remember, if you have any questions, please feel free to ask. We are very friendly and very willing to talk to you.

# NOVEMBER 2024 COVENANTS INSPECTION MAP

94-233 Makapipipi Street | Mililani Town Tel: 808-440-2604

95-400 Ikaloa Street | Mililani Town Tel: 808-440-2601

95-1101 Ainamakua Drive| Mililani Mauka Tel: 808-440-2605 For Rental Information, See Page 24

94-300 Anania Drive Mililani Town Tel: 808-440-2602

95-1010 Konaku Street | Mililani Mauka Tel: 808-440-2606

NEU UENTEN 3 | DUSINESS UFFILE

25-281 Kaloanau Street | Mililani Town

95-281 Kaloapau Street | Mililani Town CLOSED FOR RENOVATION

95-1333 Lehiwa Drive | Mililani Mauka Tel: 808-440-2608 SEE PAGE 3 FOR BUSINESS HOURS