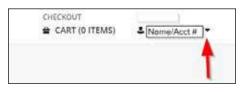

# ONLINE CANCELLATIONS NOW AVAILABLE ON WEBTRAC\*

Cancellations are now available online for Lap Lanes, Pickleball and Tennis Court reservations!

- You may do your own cancellations online if you cancel more than 3 hours prior to your reservation
- If you would like to cancel under 3 hours prior to your reservation, please call the reservations hotline at 808-440-2633 or 808-440-2608

# **INSTRUCTIONS:**

- Log into your WebTrac Account
- Click on down arrow next to your name and account number

 Under HISTORY & BALANCES, click on CANCELLATIONS

Click on **CANCEL ITEM**Click on **PROCEED TO CHECKOUT** 