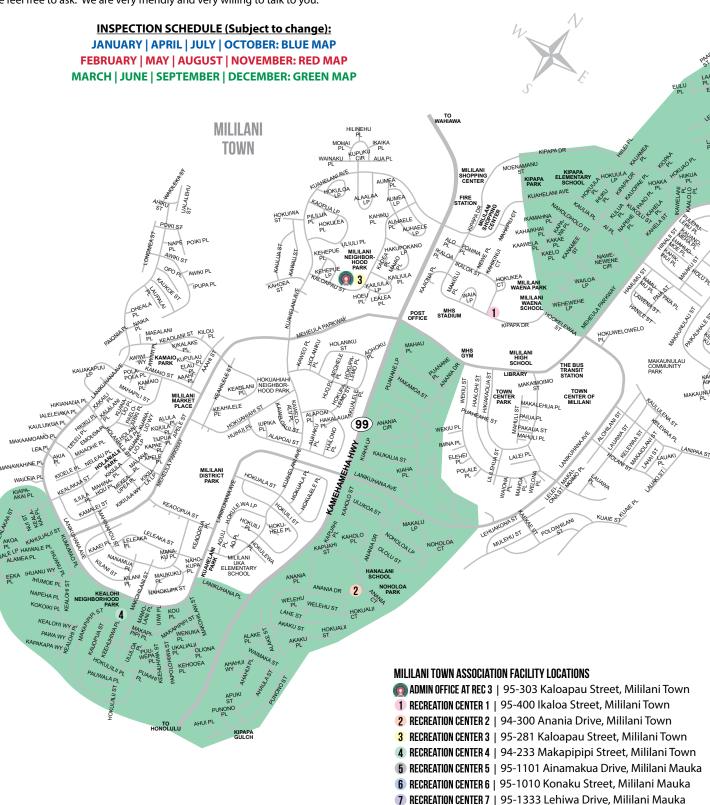

#### MONTHLY COVENANTS INSPECTIONS

In an effort to be proactive with our homeowners, MTA wants to inform everyone of the areas that are being inspected each month. The areas highlighted on this map are the areas scheduled for routine Covenant inspections for this month.

We hope to reduce the amount of violation letters we have to send out, by giving you an advance notice of where we will be. We are not trying to do our inspections in secret. We may be seen in an area that is NOT scheduled for a routine inspection. The reason is usually because we have a re-inspection, a complaint or a design project inspection in that area. Please remember, if you have any questions, please feel free to ask. We are very friendly and very willing to talk to you.

# JUNE 2024 COVENANTS INSPECTION MAP