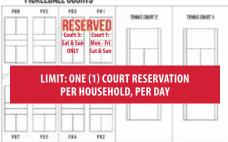

|  |  |  |  |  |  |

#### LAP SWIM • TENNIS/PICKLEBALL COURT **ONLINE RESERVATIONS**



Reservations may be obtained at the MTA WebTrac website via mililanitown.org (See page 12 for more information about WebTrac.)

#### **RESERVATIONS ARE LIMITED**

Reservations open at 6:00 am each day Reservations can be made up to 3 days in advance Reservation system is down between 11:00 pm - 6:00 am

#### **POOL LANES (LAP SWIM)** REC 2. 6 & 7

**LIMIT:** Two (2) lap swim reservations per household, per day

#### **NOTICE: STARTING MAY 1, 2024** PICKLEBALL COURTS BY RESERVATION ONLY:

Monday - Friday: PB Court 1 ONLY Saturday & Sunday: PB Court 1 & 3 See map for relocation of reserved courts. All other Pickleball Courts are open play and do not require reservations

#### PICKLEBALL COURTS



#### **TENNIS COURT 2:**

Open for singles/doubles LIMIT: One (1) court reservation per household, per day

For any cancellations, questions, or concerns regarding online reservations, please call the reservations hotline at: 808-440-2633 or 808-440-2608

\*Reservation availability, duration & times are subject to change.



#### MILILANI TOWN ASSOCIATION PICKLEBALL / TENNIS COURT SURVEY

Aloha MTA Pickleball and Tennis Players!

Property Address

Signature

During the Rec Center 3 renovations, we will be resurfacing the pickleball/tennis courts.

We would like to have your feedback on which type of court surface you prefer.

#### CURRENT PREMIER COURT (CUSHIONED) SURFACE

#### TRADITIONAL ASPHALT/CONCRETE HARD-COURT SURFACE

Member's Name

Cost and maintenance will also be factored into