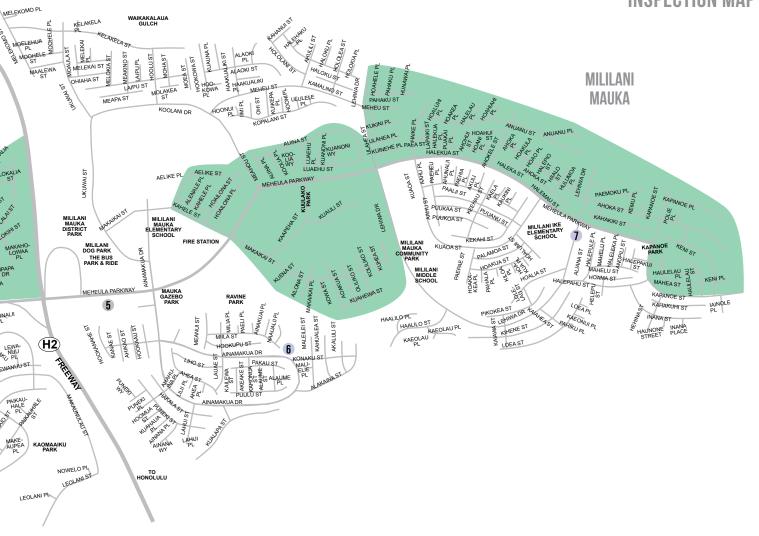

#### MONTHLY COVENANTS INSPECTIONS

In an effort to be proactive with our homeowners, MTA wants to inform everyone of the areas that are being inspected each month. The areas highlighted on this map are the areas scheduled for routine Covenant inspections for this month.

We hope to reduce the amount of violation letters we have to send out, by giving you an advance notice of where we will be. We are not trying to do our inspections in secret. We may be seen in an area that is NOT scheduled for a routine inspection. The reason is usually because we have a re-inspection, a complaint or a design project inspection in that area. Please remember, if you have any questions, please feel free to ask. We are very friendly and very willing to talk to you.

# JUNE 2024 COVENANTS INSPECTION MAP