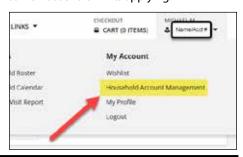

# FAMILY MEMBER LOGINS FOR WERTRAC\*

Individual logins for household members on WebTrac introduced!

Household Account Management: Allows primary account holder to invite household members to create accounts.

Password Management: WebTrac users solely manage username and passwords.

Enables independent browsing, personalized experience for each user on WebTrac with the same household limits applying.