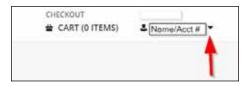

# ONLINE CANCELLATIONS NOW AVAILABLE ON WEBTRAC\*

Cancellations are now available online for Lap Lanes, Pickleball and Tennis Court reservations!

- You may do your own cancellations online if you cancel more than 3 hours prior to your reservation
- If you would like to cancel under 3 hours prior to your reservation, please call the reservations hotline at 808-440-2633 or 808-440-2608

#### **INSTRUCTIONS:**

- Log into your WebTrac Account
- Click on down arrow next to your name and account number

 Under HISTORY & BALANCES, click on CANCELLATIONS

Click on **CANCEL ITEM**Click on **PROCEED TO CHECKOUT** 